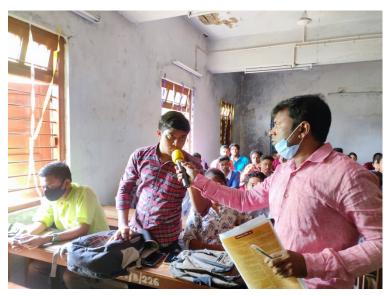

On April 28, 2022 the Sangrahalaya conducted a Seminar on 'Gandhian Thoughts and Values' at the college campus. The Director-Secretary of the Sangrahalaya presented a visual presentation on 'The Nature in Lights of Mahatma Gandhi'. The Director-Secretary also conducted an Audio-visual Spot Quiz on life and activities of Mahatma Gandhi for the students at the end part of the programme. The programme at Deshbandhu Mahavidyalaya, Chittaranjan was ended by awarding the mementos to correct respondents of the spot quiz programme.