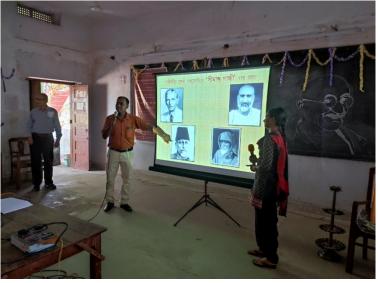

On April 28, 2022 the Sangrahalaya conducted a Seminar on 'Gandhian Thoughts and Values' at the college campus. The Director-Secretary of the Sangrahalaya presented a visual presentation on 'The Nature in Lights of Mahatma Gandhi'. The Director-Secretary also conducted an Audio-visual Spot Quiz on life and activities of Mahatma Gandhi for the students at the end part of the programme. The programme at Deshbandhu Mahavidyalaya, Chittaranjan was ended by awarding the mementos to correct respondents of the spot quiz programme.