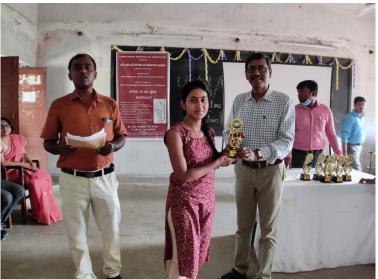

On April 28, 2022 the Sangrahalaya conducted a Seminar on 'Gandhian Thoughts and Values' at the college campus. The Director-Secretary of the Sangrahalaya presented a visual presentation on 'The Nature in Lights of Mahatma Gandhi'. The Director-Secretary also conducted an Audio-visual Spot Quiz on life and activities of Mahatma Gandhi for the students at the end part of the programme. The programme at Deshbandhu Mahavidyalaya, Chittaranjan was ended by awarding the mementos to correct respondents of the spot quiz programme.