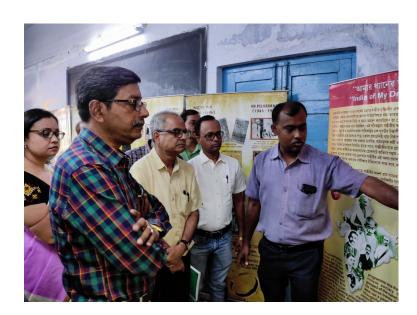

The mobile unit of the Sangrahalaya held the exhibition on 'Life and Activities of Mahatma Gandhi' and 'Gandhiji's Thought on Social Redevelopment' through write ups and photographs along with displaying of the small replica of Charkha, Miniature model of Sabarmati Ashram, photocopies of Gandhiji's hand written letters, his own Bengali hand writing, etc.

On the first day Prof. Tridib Santapa Kundu, Principal of Deshbandhu Mahavidyalaya, Chittaranjan inaugurated the Exhibition in presence of other Teachers and students of the college. After the inaugural programme the Sangrahalaya presented a brief information about the Gandhi Museum through a short video presentation followed by a Documentary film show on Indian independence.