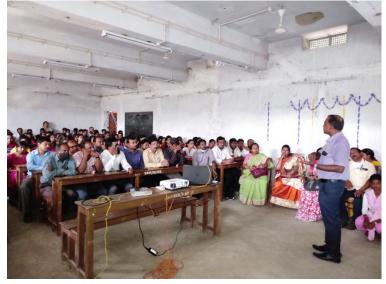

On April 28, 2022 the Sangrahalaya conducted a Seminar on 'Gandhian Thoughts and Values' at the college campus. The Director-Secretary of the Sangrahalaya presented a visual presentation on 'The Nature in Lights of Mahatma Gandhi'. The Director-Secretary also conducted an Audio-visual Spot Quiz on life and activities of Mahatma Gandhi for the students at the end part of the programme. The programme at Deshbandhu Mahavidyalaya, Chittaranjan was ended by awarding the mementos to correct respondents of the spot quiz programme.