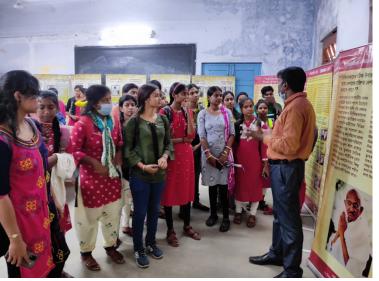

On the first day Prof. Tridib Santapa Kundu, Principal of Deshbandhu Mahavidyalaya, Chittaranjan inaugurated the Exhibition in presence of other Teachers and students of the college. After the inaugural programme the Sangrahalaya presented a brief information about the Gandhi Museum through a short video presentation followed by a Documentary film show on Indian independence.

On April 28, 2022 the Sangrahalaya conducted a Seminar on 'Gandhian Thoughts and Values' at the college campus. The Director-Secretary of the Sangrahalaya presented a visual presentation on 'The Nature in Lights of Mahatma Gandhi'. The Director-Secretary also conducted an Audio-visual Spot Quiz on life and activities of Mahatma Gandhi for the students at the end part of the programme. The programme at Deshbandhu Mahavidyalaya, Chittaranjan was ended by awarding the mementos to correct respondents of the spot quiz programme.