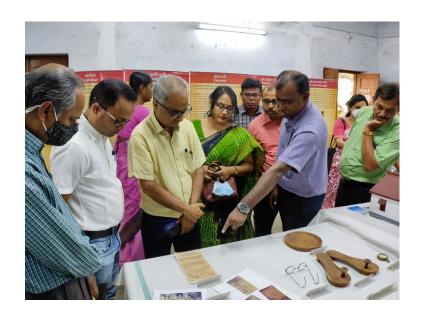

The mobile unit of the Sangrahalaya held the exhibition on 'Life and Activities of Mahatma Gandhi' and 'Gandhiji's Thought on Social Redevelopment' through write ups and photographs along with displaying of the small replica of Charkha, Miniature model of Sabarmati Ashram, photocopies of Gandhiji's hand written letters, his own Bengali hand writing, etc.