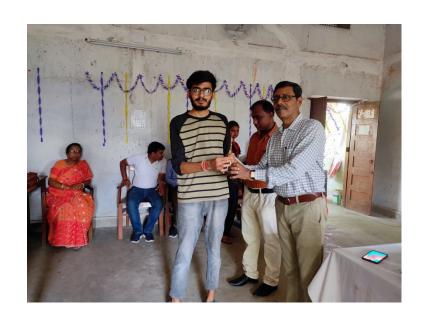

On April 28, 2022 the Sangrahalaya conducted a Seminar on 'Gandhian Thoughts and Values' at the college campus. The Director-Secretary of the Sangrahalaya presented a visual presentation on 'The Nature in Lights of Mahatma Gandhi'. The Director-Secretary also conducted an Audio-visual Spot Quiz on life and activities of Mahatma Gandhi for the students at the end part of the programme. The programme at Deshbandhu Mahavidyalaya, Chittaranjan was ended by awarding the mementos to correct respondents of the spot quiz programme.