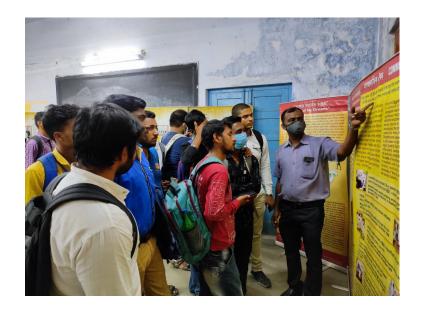

The mobile unit of the Sangrahalaya held the exhibition on 'Life and Activities of Mahatma Gandhi' and 'Gandhiji's Thought on Social Redevelopment' through write ups and photographs along with displaying of the small replica of Charkha, Miniature model of Sabarmati Ashram, photocopies of Gandhiji's hand written letters, his own Bengali hand writing, etc.

On the first day Prof. Tridib Santapa Kundu, Principal of Deshbandhu Mahavidyalaya, Chittaranjan inaugurated the Exhibition in presence of other Teachers and students of the college. After the inaugural programme the Sangrahalaya presented a brief information about the Gandhi Museum through a short video presentation followed by a Documentary film show on Indian independence.