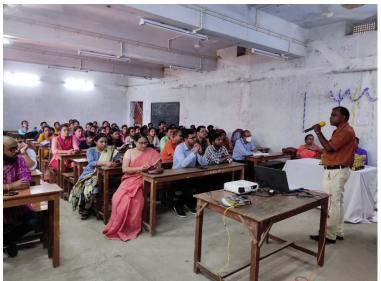

On the first day Prof. Tridib Santapa Kundu, Principal of Deshbandhu Mahavidyalaya, Chittaranjan inaugurated the Exhibition in presence of other Teachers and students of the college. After the inaugural programme the Sangrahalaya presented a brief information about the Gandhi Museum through a short video presentation followed by a Documentary film show on Indian independence.