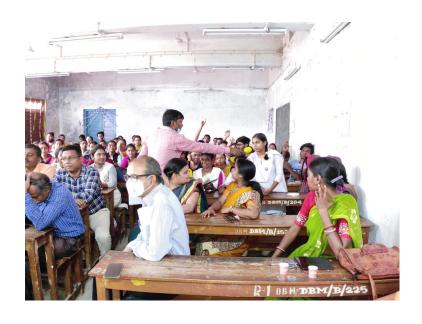

On April 28, 2022 the Sangrahalaya conducted a Seminar on 'Gandhian Thoughts and Values' at the college campus. The Director-Secretary of the Sangrahalaya presented a visual presentation on 'The Nature in Lights of Mahatma Gandhi'. The Director-Secretary also conducted an Audio-visual Spot Quiz on life and activities of Mahatma Gandhi for the students at the end part of the programme. The programme at Deshbandhu Mahavidyalaya, Chittaranjan was ended by awarding the mementos to correct respondents of the spot quiz programme.