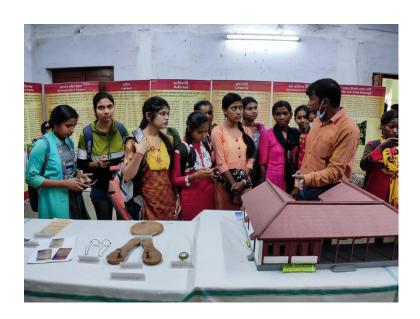

The mobile unit of the Sangrahalaya held the exhibition on 'Life and Activities of Mahatma Gandhi' and 'Gandhiji's Thought on Social Redevelopment' through write ups and photographs along with displaying of the small replica of Charkha, Miniature model of Sabarmati Ashram, photocopies of Gandhiji's hand written letters, his own Bengali hand writing, etc.