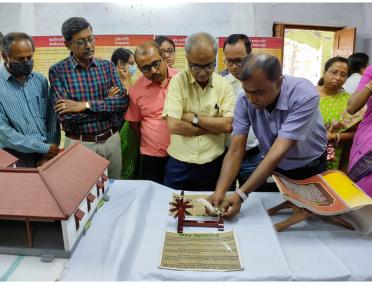

On the first day Prof. Tridib Santapa Kundu, Principal of Deshbandhu Mahavidyalaya, Chittaranjan inaugurated the Exhibition in presence of other Teachers and students of the college. After the inaugural programme the Sangrahalaya presented a brief information about the Gandhi Museum through a short video presentation followed by a Documentary film show on Indian independence.

The mobile unit of the Sangrahalaya held the exhibition on 'Life and Activities of Mahatma Gandhi' and 'Gandhiji's Thought on Social Redevelopment' through write ups and photographs along with displaying of the small replica of Charkha, Miniature model of Sabarmati Ashram, photocopies of Gandhiji's hand written letters, his own Bengali hand writing, etc.