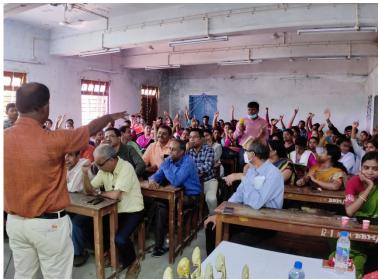

On April 28, 2022 the Sangrahalaya conducted a Seminar on 'Gandhian Thoughts and Values' at the college campus. The Director-Secretary of the Sangrahalaya presented a visual presentation on 'The Nature in Lights of Mahatma Gandhi'. The Director-Secretary also conducted an Audio-visual Spot Quiz on life and activities of Mahatma Gandhi for the students at the end part of the programme. The programme at Deshbandhu Mahavidyalaya, Chittaranjan was ended by awarding the mementos to correct respondents of the spot quiz programme.