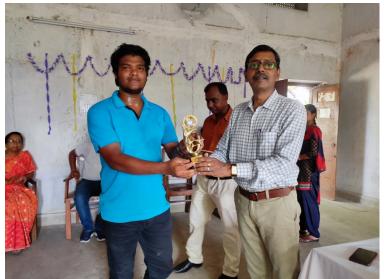

On April 28, 2022 the Sangrahalaya conducted a Seminar on 'Gandhian Thoughts and Values' at the college campus. The Director-Secretary of the Sangrahalaya presented a visual presentation on 'The Nature in Lights of Mahatma Gandhi'. The Director-Secretary also conducted an Audio-visual Spot Quiz on life and activities of Mahatma Gandhi for the students at the end part of the programme. The programme at Deshbandhu Mahavidyalaya, Chittaranjan was ended by awarding the mementos to correct respondents of the spot quiz programme.