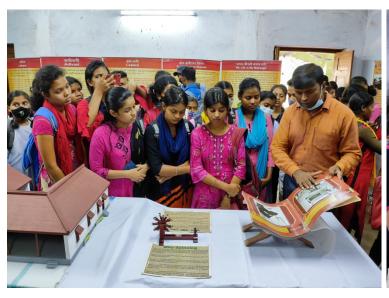

The mobile unit of the Sangrahalaya held the exhibition on 'Life and Activities of Mahatma Gandhi' and 'Gandhiji's Thought on Social Redevelopment' through write ups and photographs along with displaying of the small replica of Charkha, Miniature model of Sabarmati Ashram, photocopies of Gandhiji's hand written letters, his own Bengali hand writing, etc.