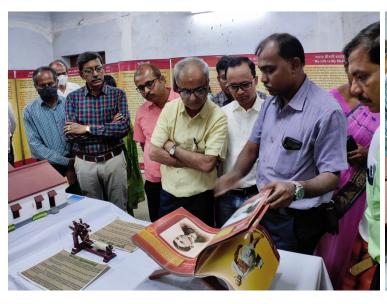

The mobile unit of the Sangrahalaya held the exhibition on 'Life and Activities of Mahatma Gandhi' and 'Gandhiji's Thought on Social Redevelopment' through write ups and photographs along with displaying of the small replica of Charkha, Miniature model of Sabarmati Ashram, photocopies of Gandhiji's hand written letters, his own Bengali hand writing, etc.